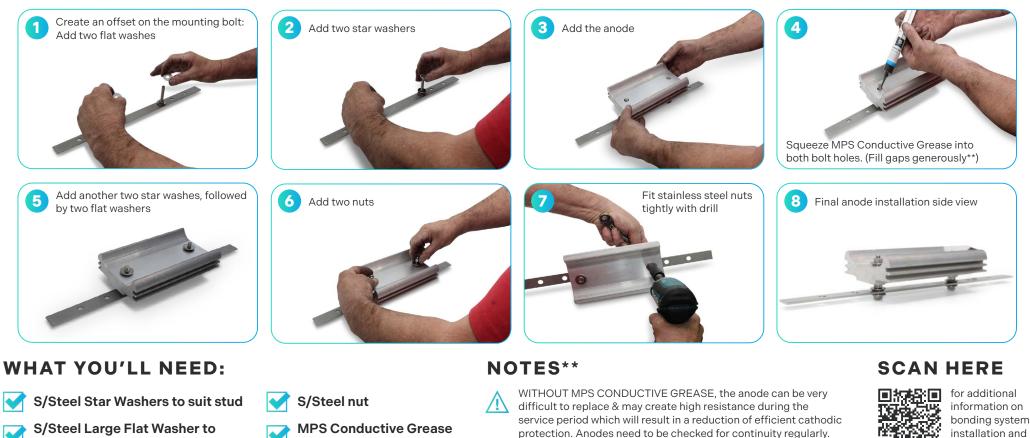

## Anode Installation Guide

Proper anode installation is vital for long term anode operation & efficient cathodic protection\*

## **INSTALLATION STEPS**

\*DISCLAIMER: Marine Protection Systems has made every effort to ensure the information provided in this Installation Guide is accurate at the time of publication. MPS Pty Ltd expressly recommends that the user make his/her own assessment to determine the suitability of the product for its intended purpose prior to application. MPS Pty Ltd shall not be responsible for loss, damage, or injury, resulting from the reliance upon, or failure to adhere to, any recommendations or information contained herein; nor from abnormal use of the material; nor from any hazard inherent in the nature of the material.